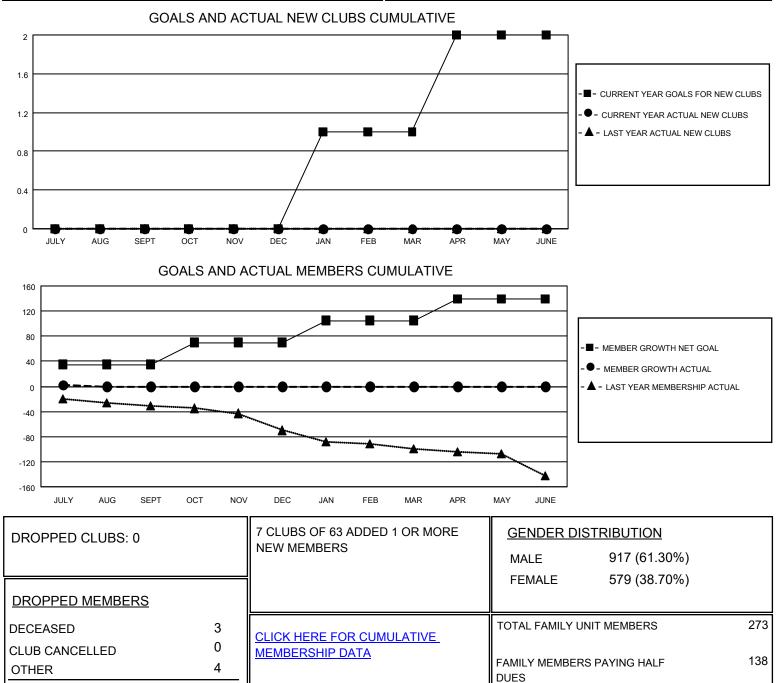

## LOCATION TEXAS

District 2 A2

Results as of: 7/31/2021

| Clubs                 |               |           |               | Members               |                        |                         |                                                    |
|-----------------------|---------------|-----------|---------------|-----------------------|------------------------|-------------------------|----------------------------------------------------|
| RESULTS FOR 2021-2022 |               |           |               | RESULTS FOR 2021-2022 |                        |                         |                                                    |
| QUARTER               | NEW CLUB GOAL | NEW CLUBS | DROPPED CLUBS | QUARTER               | BER GROWTH NET<br>GOAL | MEMBER GROWTH<br>ACTUAL | DROPPED<br>MEMBERS ACTUAL<br>(including transfers) |
| JULY/AUG/SEPT         | 0             | 0         | 0             | JULY/AUG/SEPT         | 35                     | 10                      | 7                                                  |
| OCT/NOV/DEC           | 0             | 0         | 0             | OCT/NOV/DEC           | 35                     | 0                       | 0                                                  |
| JAN/FEB/MAR           | 1             | 0         | 0             | JAN/FEB/MAR           | 35                     | 0                       | 0                                                  |
| APR/MAY/JUNE          | 1             | 0         | 0             | APR/MAY/JUNE          | 35                     | 0                       | 0                                                  |